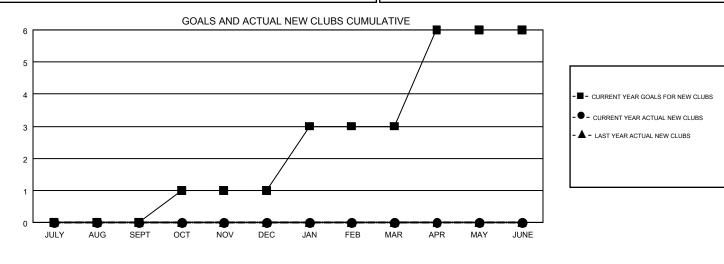

## GMT CA 1

| Clubs                 |               |           |               | Members               |                           |                         |                                                    |  |
|-----------------------|---------------|-----------|---------------|-----------------------|---------------------------|-------------------------|----------------------------------------------------|--|
| RESULTS FOR 2019-2020 |               |           |               | RESULTS FOR 2019-2020 |                           |                         |                                                    |  |
| QUARTER               | NEW CLUB GOAL | NEW CLUBS | DROPPED CLUBS | QUARTER               | MEMBER GROWTH NET<br>GOAL | MEMBER GROWTH<br>ACTUAL | DROPPED<br>MEMBERS ACTUAL<br>(including transfers) |  |
| JULY/AUG/SEPT         | 0             | 0         | 1             | JULY/AUG/SEPT         | 129                       | 186                     | 182                                                |  |
| OCT/NOV/DEC           | 1             | 0         | 1             | OCT/NOV/DEC           | 151                       | 181                     | 247                                                |  |
| JAN/FEB/MAR           | 2             | 0         | 0             | JAN/FEB/MAR           | 172                       | 0                       | 0                                                  |  |
| APR/MAY/JUNE          | 3             | 0         | 0             | APR/MAY/JUNE          | 140                       | 0                       | 0                                                  |  |