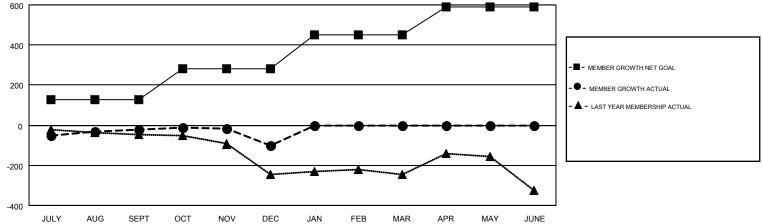

## GMT CA 1

| Clubs                 |               |           |               | Members               |                           |                         |                                                    |  |
|-----------------------|---------------|-----------|---------------|-----------------------|---------------------------|-------------------------|----------------------------------------------------|--|
| RESULTS FOR 2019-2020 |               |           |               | RESULTS FOR 2019-2020 |                           |                         |                                                    |  |
| QUARTER               | NEW CLUB GOAL | NEW CLUBS | DROPPED CLUBS | QUARTER               | MEMBER GROWTH NET<br>GOAL | MEMBER GROWTH<br>ACTUAL | DROPPED<br>MEMBERS ACTUAL<br>(including transfers) |  |
| JULY/AUG/SEPT         | 0             | 0         | 1             | JULY/AUG/SEPT         | 129                       | 186                     | 182                                                |  |
| OCT/NOV/DEC           | 1             | 0         | 1             | OCT/NOV/DEC           | 151                       | 181                     | 247                                                |  |
| JAN/FEB/MAR           | 2             | 0         | 0             | JAN/FEB/MAR           | 172                       | 0                       | 0                                                  |  |
| APR/MAY/JUNE          | 3             | 0         | 0             | APR/MAY/JUNE          | 140                       | 0                       | 0                                                  |  |